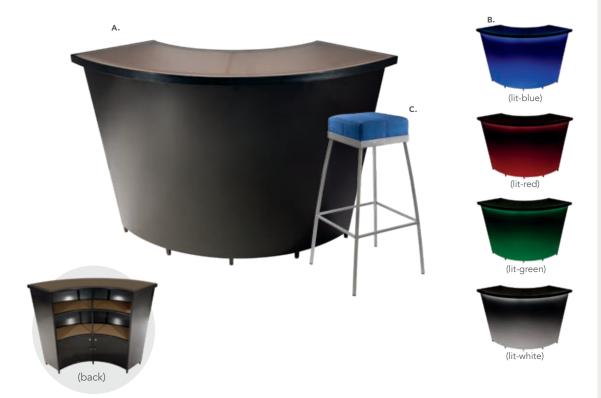

3 Drawer File Cabinet (black metal, laminate)

(black metal, laminate 60"L 30"D 30"H

B) 84084 Tech Desk, Powered (black metal, laminate) 60"L 30"D 30"H

C) 84080 3 Drawer File Cabinet on Castors (black metal, laminate) 16"L 20"D 28"H

### Lighting & Shelving



#### ACCENT LAMPS

Mason Lamps (brushed silver) A) 850708 Floor Lamp 18" RND 55"H B) 850707 Table Lamp 16" RND 26"H

#### **SHELVING**

C) 85020
Posh Shelving
(chrome, acrylic)
36"L 18"D 72"H
D) 84078
Madison Bookcase
(gray acajou)
36"L 12"D 72"H

## **Show Essentials**



### Display Counter

A) 72056 Display Counter (black) 24"W X 49"L X 42"H

B) 210109 limerick Stool BY HERMAN MILLER TO (white)



### Midtown Bar

Metallic pewter gray curved bar with taupe-colored glass top features locking cabinet for storage and two shelves.



Midtown Bar 60"L 18"D 42"H (pewter) A) 850101 (unlighted) B) 850100 (lighted with plug-in)

**Apex Barstool** C) 810952 (blue ultra suede) 21"L 21"D 33"H

### **Lighted & Greenery Products**





A) 81526 Edge **LED Cube Ottoman** (white plastic) 20"L 20"D 20"H

A/C power only B) 82057 Edge LED **Cube Table** 

(plexi top, white plastic) 20"L 20"D 20"H A/C power only

C) 85030 7' Boxwood Hedge 36.5"L 12"D 84"H D) 85035 4' Boxwood Hedge 46"L9"D47"H

## Draped or Undraped **Tables & Counters**

### **Table-Drape Colors**



Special Draping: Special drape is available in a variety of colors. Refer to the order form for details



| 24"D X 3 | 0"H   Tables Dr | raped                    |
|----------|-----------------|--------------------------|
| 124330   | Tables Draped   | <b>3'L</b> x 24"