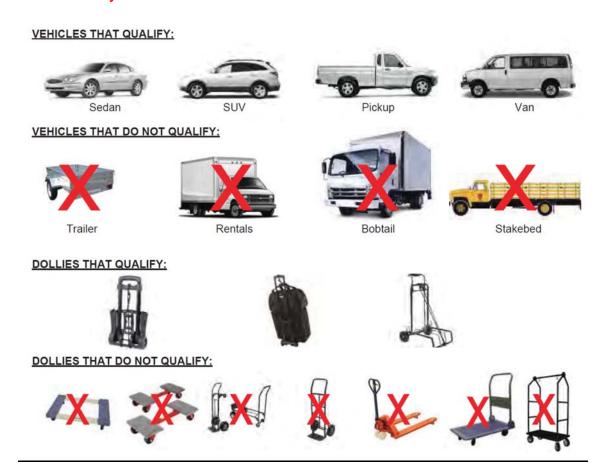

pallet jacks, or anything with a motor etc.).

### Process onsite for unloading freight or vehicles on the show floor

### **Exhibitors wishing to self-unload**

- 1. Arrive at the hand unload area based on the Teamster Union guidelines above. Exhibitors may unload their own vehicles provided their vehicle qualifies and they do not use any material handling equipment (fork-lifts, flatbeds, dollies, pallet jacks, or anything with a motor etc.). Designated unload areas will be marked. While parked in the self-unload area, Exhibitor staff must work as team of at least two people and one person must remain with the vehicle at all times.
- 2. Parking in the Hand Carry Unloading area is limited to 1 hour from the time your vehicle enters the area. Vehicles left beyond 1 hour will be ticketed.



### Exhibitors who will have Freeman unload their freight (Cart Service)

- 1. Check into the designated unload area.
- 2. Freeman will unload your freight and bring it to your exhibit space, store your empty materials during the event, return the empties at the close of the event and load them on to the outbound carrier of your choice at the close of the show.
- 3. Please refer to the Freeman POV Cart Service form for rates and information.



3801 Adler Dr., Ste.100 Dallas, TX 75211 (214) 634-1463 • Fax: (469) 621-5601

### METHOD OF PAYMENT MUST ACCOMPANY YOUR ORDER

| NAME OF SH         | HOW: SW DENTAL CONFERENCE / OCTOBER 10-11, 2019