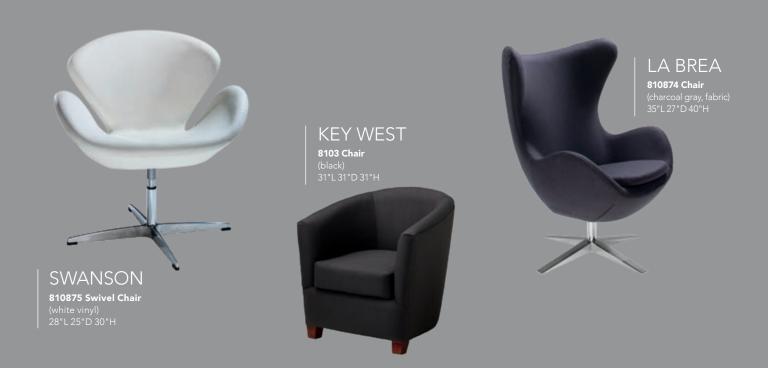

A complimentary 6' x 30" unskirted table will be provided IF ordered on the enclosed Complimentary Table order form by September 18, 2019. Table skirting for the undraped table may be ordered on the same form. Additional tables or furniture may be ordered via the enclosed Freeman Furnishings order form.