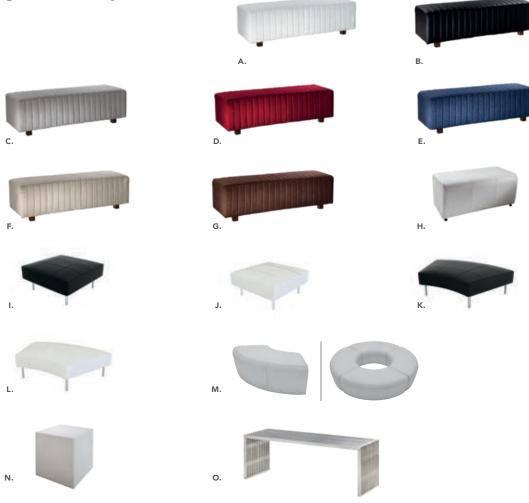

0846 Christopher Chair (white vinyl, chrome) 17"L 19"D 35"H

C) 810841 Rustique Chair w/arms (gunmetal) 20"L 18"D 31"H

#### D) 81063 Altura Guest Chair (black crepe) 25"L 20"D 34"H

E) 71089 Diamond Side Chair (black) 21"W X 23" L X 32"H

#### F) 71090 Diamond Arm Chair (black) 20"W X 21"L X 33"H

**G)** 810837 **Razor Armless Chair** (white) 15.38"L 15.5"D 30.5"H

## **H) 81083 Blade Chair**(sky blue) 20.5"L 19"D 30.5"H

I) 81082 Blade Chair (red) 20.5"L 19"D 30.5"H

### Mix & Match

**Create the ultimate seating configuration.** Choose from a variety of shapes and sizes to design the perfect look.

J) 210108 LIMERICK® Chair BY HERMAN MILLER™ (gray) 18"W X 17.75"L X 33"H
K) 81093 Lucent Chair (frosted, acrylic) 19.5″L 19.75″D 32.5″H



## **Ottomans**















### Styles & Shapes



### **Marche Swivel**



#### **Beverly Bench**

60"L 20"D 18"H

**A) 81556** (white vinyl)

**B) 81550** (black vinyl)

**C) 81552** (gray fabric)

**D) 81555** (red fabric)

**E) 81554** (ocean blue

fabric)

**F) 81553** (linen fabric) **G) 81551** (brown fabric)

#### H) 815119 Half Bench

(white vinyl) 39"L 22"D 18"H

#### **ENDLESS Square**

34"L 34"D 15"H

I) 815123 (black)

**J) 815122** (white)

**ENDLESS Curved** 

60.5"L 37.5"D 15"H

**K) 815952** (black)

**L) 815953** (white)

#### M) 8507 Quarter Curve

(white vinyl)

53"L 22"D 18"H

Ring (4 ottoman seats) (white vinyl)

72"RND 18"H

#### N) 81526 Edge

**LED Cube** 

(white plastic) 19"L 19"D 19"H

A/C power only

#### O) 82074

Regis Bench

(brushed metal) 47"L 15.5"D 16"H

#### **Marche Swivel Ottomans**

17"RND 18"H

A)