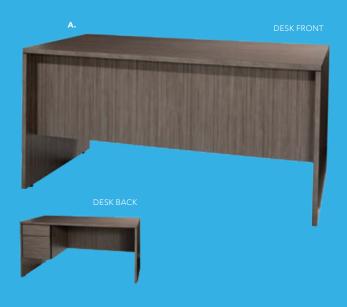

A complimentary 6' x 30" unskirted table will be provided IF ordered on the enclosed Complimentary Table order form by September 18, 2019. Table skirting for the undraped table may be ordered on the same form. Additional tables or furniture may be ordered via the enclosed Freeman Furnishings order form.