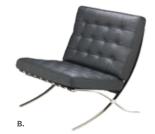

** (Powered)

**C) 830120 Loveseat** (black vinyl) 62"L 30"D 33.25"H **830122** (Powered)

### **Munich Collection**



### Modular Seating to Design Custom Exhibits



### **Soft Seating Collections**



### **ALLEGRO**

A) 81019 Chair (blue fabric) 36"L 34.5"D 30"H B) 83015 Sofa (blue fabric) 73"L 34.5"D 30"H

### **TANGIERS**

A) 830118 Sofa (beige textured) 78"L 37"D 36"H B) 810118 Chair (beige textured) 34"L 37"D 36"H C) 830220 Loveseat (beige textured) 57.5"L 37"D 37"H

### **KEY LARGO**

A) 810950 Chair (black fabric) 35"L 35"D 34"H B) 830950 Loveseat (black fabric) 57"L 35"D 34"H C) 830951 Sofa (black fabric) 79"L 35"D 34"H

### SOUTH BEACH

(platinum suede) **A) 8301 Sofa** 69"L 29"D 33"H **B) 8151 Ottoman** 25"L 31"D 18"H

## **Accent Chairs**





### **Accent Chair Styles**













#### **Madrid Chair** A) 81816

(white vinyl) 30"L 30"D 31"H B) 8102

(black vinyl) 30"L 30"D 31"H

#### C) 810949 Fairfax Chair

(white vinyl, brushed metal) 27"L 26"D 30"H

#### D) 810151 Munich Armless Chair (gray fabric)

22.5"L 27"D 28.5"H E) 810140

#### Hopi Chair (gray linen) 21"L 25"D 34"H

F) 810947 Pro Executive **Guest Chair** (black vinyl) 24"L 22"D 36"H

### Meeting & Stage Chairs







#### Marina Chair 17.5"L 19.5"D 35"H **A) 810160** (black vinyl) **B) 810161** (brown fabric) **C) 810164** (white vinyl)







**Meeting Chair** 25.5"L 23.5"D 34"H **D) 810835** (espresso vinyl) **E) 810836** (taupe fabric) F) 810948 (white vinyl)

## **Group Seating**





### LAGUNA C) 810861 Chair 18"L 19"D 34"H D) 8201223 Round Café Table (white laminate top, 30" Round 29"H