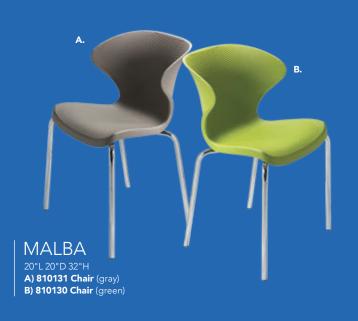

#### **Madrid Chair** A) 81816

(white vinyl) 30"L 30"D 31"H B) 8102

(black vinyl) 30"L 30"D 31"H

#### C) 810949 Fairfax Chair

(white vinyl, brushed metal) 27"L 26"D 30"H

#### D) 810151 Munich Armless Chair (gray fabric)

22.5"L 27"D 28.5"H E) 810140

#### Hopi Chair (gray linen) 21"L 25"D 34"H

F) 810947 Pro Executive **Guest Chair** (black vinyl) 24"L 22"D 36"H

### Meeting & Stage Chairs







#### Marina Chair 17.5"L 19.5"D 35"H **A) 810160** (black vinyl) **B) 810161** (brown fabric) **C) 810164** (white vinyl)







**Meeting Chair** 25.5"L 23.5"D 34"H **D) 810835** (espresso vinyl) **E) 810836** (taupe fabric) F) 810948 (white vinyl)

## **Group Seating**





### LAGUNA C) 810861 Chair 18"L 19"D 34"H D) 8201223 Round Café Table (white laminate top, 30" Round 29"H











### Styles & Shapes



#### A) 810810 Berlin Chair (black, white)

(black, white) 18"L 22"D 32"H

#### B) 810846 Christopher Chair (white vinyl, chrome) 17"L 19"D 35"H

C) 810841 Rustique Chair w/arms (gunmetal) 20"L 18"D 31"H

#### D) 81063 Altura Guest Chair (black crepe) 25"L 20"D 34"H

E) 71089 Diamond Side Chair (black) 21"W X 23" L X 32"H

#### F) 71090 Diamond Arm Chair (black) 20"W X 21"L X 33"H

**G)** 810837 **Razor Armless Chair** (white) 15.38"L 15.5"D 30.5"H

## **H) 81083 Blade Chair**(sky blue) 20.5"L 19"D 30.5"H

I) 81082 Blade Chair (red) 20.5"L 19"D 30.5"H

### Mix & Match

**Create the ultimate seating configuration.** Choose from a variety of shapes and sizes to design the perfect look.

J) 210108 LIMERICK® Chair BY HERMAN MILLER™ (gray) 18"W X 17.75"L X 33"H