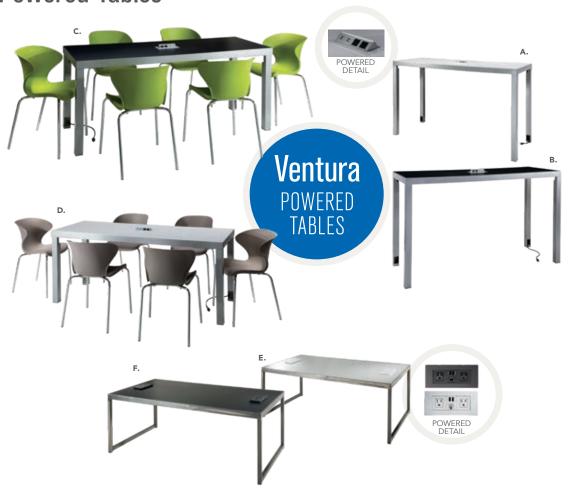

ence start here.

To learn more about our exhibit solutions, go to freeman.com/exhibit-design

It's not about building a booth. It's about designing a





10'x10' Munich Sectional Booth

10'x20' Malba Café & Bench Theater Booth

### Denotes Powered Products

## Power Up In Style.



### **Powered Seating**

Empower attendees at your next show with functional charging furniture and make searching for wall outlets history. From soft seating and tables to pedestals and lamps, our complete charging collection lets you Power Up the Possibilities.

### **Powered Seating**





A) 810120 Naples Chair, Powered (black vinyl) 36"L 30"D 33.25"H

B) 830121 Naples Sofa, Powered (black vinyl) 87"L 30"D 33.25"H

C) 830122 Naples Loveseat, Powered (black vinyl) 62"L 30"D 33.25"H

### **Powered Tables**





**Ventura Powered Bar Tables** 

72.25"L 26.25"D 42"H (silver frame)

**A) 820955** (white top) **B) 820950** (black top)

Ventura Powered Café Tables 72.25"L 26.25"D 30"H

(silver frame) C) 820964 (black top)

**D) 820965** (white top)



**Sydney Powered** Cocktail Tables 48"L 26"D 18"H (brushed steel)

E) 82073 (white) **F) 82076** (black)

Please Note: Client is responsible for providing labor and an electrical power source to the furniture. One 110V power source is required for each charging panel. Two charging units can be daisy chained together. 10A max per charging panel.

# Powered Banquettes.



### Modular System

Create round banquettes or custom serpentine seating. The Power Banquette system has three AC and two USB plugs built into the center cone so your client will neve