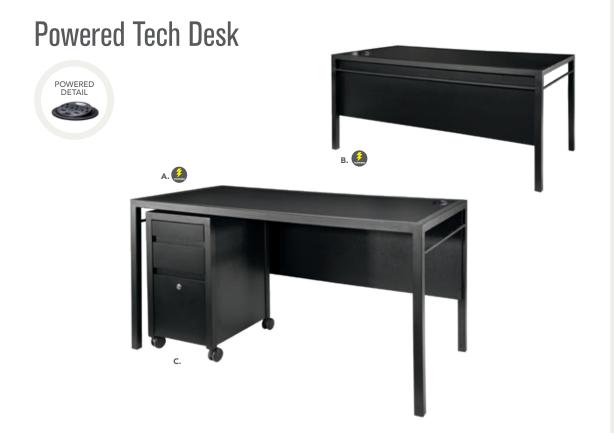

anding charging station.





**8506 Center Cone** w/ Electrical Charging Outlet (white vinyl) 38"RND 51"H



**8507 Quarter Curve Ottoman** (white vinyl) 53"L 22"D 18"H



Ottoman Ring (4 curve ottoman seats) (white vinyl) 72"RNID 18"H



815119 Half Bench Ottoman (white vinyl) 39"L 22"D 18"H

### **Powered Pedestals**





**Powered Locking Pedestal** 

**A) 85061** 24"L 24"D 36"H

**B) 85063** 24"L 24"D 42"H

**C) 85060** 24"L 24"D 36"H **D) 85062** 24"L 24"D 42"H

**Wireless Charging** Table, Powered E) 820710 (white, AC plug-In) 20"L 20"D 18"H

Please Note: Customer is responsible for providing labor and an electrical power source to the furniture. One 110V power source is required for each charging panel. Two charging units can be daisy chained together. 10A max per charging panel.



A) 84083 Tech Desk, Powered w/3 Drawer File Cabinet

(black metal, laminate) 60"L 30"D 30"H

B) 84084 Tech Desk, Powered (black metal, laminate)

60"L 30"D 30"H C) 84080 3 Drawer File **Cabinet on Castors** 

(black metal, laminate) 16"L 20"D 28"H

### **Soft Seating**

### Create Engaging Booth Environments



### **Soft Seating Collections**



### BAJA

**A) 81050 Chair** (white vinyl) 36"L 30.5"D 28"H

**B) 83019 Sofa** (white vinyl) 86"L 28"D 30"H

**C) 83020 Loveseat** (white vinyl) 61"L 30.5"D 28"H



### **FAIRFAX**

A) 830949 Sofa (white vinyl, brushed metal) 62"L 26"D 30"H

**B) 810949 Chair** (white vinyl, brushed metal) 27"L 26"D 30"H



### **NAPLES**

**A) 810119 Chair** (black vinyl) 36"L 30"D 33.25"H **810120** (Powered)

**B) 830119 Sofa** (black vinyl) 87"L 30"D 33.25"H