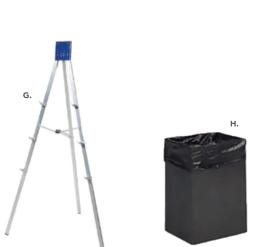

### **BOOTH EQUIPMENT**

Each 10' x 10' booth will be set with 8' high blue and white back drape, 36" high blue side dividers and one wastebasket. Booths 300 sqft or less will receive a one-line identification sign. Booths larger than 300 sqft may receive a one-line identification sign upon request.