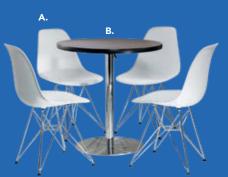

A complimentary 6' x 30" unskirted table will be provided IF ordered on the enclosed Complimentary Table order form by September 18, 2019. Table skirting for the undraped table may be ordered on the same form. Additional tables or furniture may be ordered via the enclosed Freeman Furnishings order form.