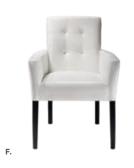

4"H B) 830950 Loveseat (black fabric) 57"L 35"D 34"H C) 830951 Sofa (black fabric) 79"L 35"D 34"H

### SOUTH BEACH

(platinum suede) **A) 8301 Sofa** 69"L 29"D 33"H **B) 8151 Ottoman** 25"L 31"D 18"H

## **Accent Chairs**





### **Accent Chair Styles**













#### **Madrid Chair** A) 81816

(white vinyl) 30"L 30"D 31"H B) 8102

(black vinyl) 30"L 30"D 31"H

#### C) 810949 Fairfax Chair

(white vinyl, brushed metal) 27"L 26"D 30"H

#### D) 810151 Munich Armless Chair (gray fabric)

22.5"L 27"D 28.5"H E) 810140

#### Hopi Chair (gray linen) 21"L 25"D 34"H

F) 810947 Pro Executive **Guest Chair** (black vinyl) 24"L 22"D 36"H

### Meeting & Stage Chairs







#### Marina Chair 17.5"L 19.5"D 35"H **A) 810160** (black vinyl) **B) 810161** (brown fabric) **C) 810164** (white vinyl)







**Meeting Chair** 25.5"L 23.5"D 34"H **D) 810835** (espresso vinyl) **E) 810836** (taupe fabric) F) 810948 (white vinyl)

## **Group Seating**





### LAGUNA C) 810861 Chair 18"L 19"D 34"H D) 8201223 Round Café Table (white laminate top, 30" Round 29"H











### Styles & Shapes



#### A) 810810 Berlin Chair (black, white)

(black, white) 18"L 22"D 32"H

#### B) 810846 Christopher Chair (white vinyl, chrome) 17"L 19"D 35"H

C) 810841 Rustique Chair w/arms (gunmetal) 20"L 18"D 31"H

#### D) 81063 Altura Guest Chair (black crepe) 25"L 20"D 34"H

E) 71089 Diamond Side Chair (black) 21"W X 23" L X 32"H

#### F) 71090 Diamond Arm Chair (black) 20"W X 21"L X 33"H

**G)** 810837 **Razor Armless Chair** (white) 15.38"L 15.5"D 30.5"H

## **H) 81083 Blade Chair**(sky blue) 20.5"L 19"D 30.5"H