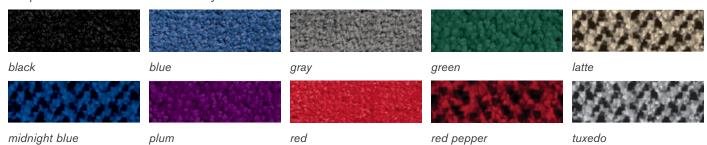

#### **EXHIBIT HALL CARPET**

All aisles will be carpeted in Midnight Blue. Booth spaces are NOT carpeted. All booths are required to have carpet or floor covering. Carpet may be ordered on the Freeman Carpet order form. *Mandatory Carpet:* Exhibitors must have flooring of some sort *by 4:00 PM on Wednesday, October 9*, 2019. If no flooring is in the booth by this time, Freeman will lay carpet and place a charge on their invoice.