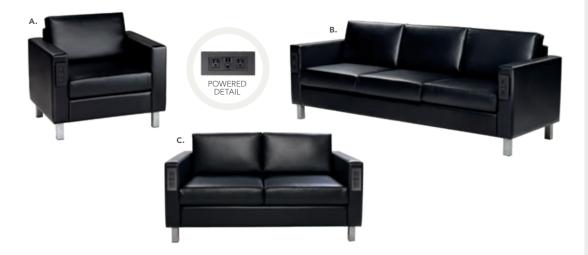

ve to be complicated. You just need the right elements. Whether you're a global brand testing a new product, a startup seeking exposure, or an organization needing flexibility, the furnishings to create a dynamic brand experience start here.

To learn more about our exhibit solutions, go to freeman.com/exhibit-design

It's not about building a booth. It's about designing a





10'x10' Munich Sectional Booth

10'x20' Malba Café & Bench Theater Booth

### Denotes Powered Products

## Power Up In Style.



### **Powered Seating**

Empower attendees at your next show with functional charging furniture and make searching for wall outlets history. From soft seating and tables to pedestals and lamps, our complete charging collection lets you Power Up the Possibilities.

### **Powered Seating**





A) 810120 Naples Chair, Powered (black vinyl) 36"L 30"D 33.25"H

B) 830121 Naples Sofa, Powered (black vinyl) 87"L 30"D 33.25"H

C) 830122 Naples Loveseat, Powered (black vinyl) 62"L 30"D 33.25"H

### **Powered Tables**





**Ventura Powered Bar Tables** 

72.25"L 26.25"D 42"H (silver frame)

**A) 820955** (white top) **B) 820950** (black top)

Ventura Powered Café Tables 72.25"L 26.25"D 30"H

(silver frame) C) 820964 (black top)

**D) 820965** (white top)



**Sydney Powered** Cocktail Tables 48"L 26"D 18"H (brushed steel)

E) 82073 (white) **F) 82076** (black)

Please Note: Client is responsible for providing labor and an electrical power source to the furniture. One 110V power source is required for each charging panel. Two charging units can be daisy chained together. 10A max per