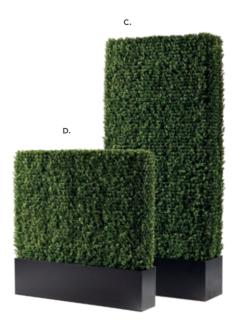

### **BOOTH EQUIPMENT**

Each 10' x 10' booth will be set with 8' high blue and white back drape, 36" high blue side dividers and one wastebasket. Booths 300 sqft or less will receive a one-line identification sign. Booths larger than 300 sqft may receive a one-line identification sign upon request.

A complimentary 6' x 30" unskirted table will be provided IF ordered on the enclosed Complimentary Table order form by September 18, 2019. Table skirting for the undraped table may be ordered on the same form. Additional tables or furniture may be ordered via the enclosed Freeman Furnishings order form.

#### **EXHIBIT HALL CARPET**

All aisles will be carpeted in Midnight Blue. Booth spaces are NOT carpeted. All booths are required to have carpet or floor covering. Carpet may be ordered on the Freeman Carpet order form. *Mandatory Carpet:* Exhibitors must have flooring of some sort *by 4:00 PM on Wednesday, October 9*, 2019. If no flooring is in the booth by this time, Freeman will lay carpet and place a charge on their invoice.