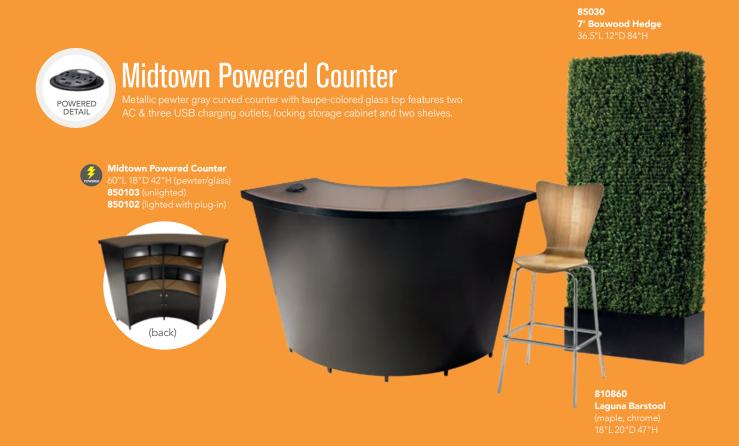

### **MADISON**

A) 84075 Madison Executive Desk B) 84077 Madison Credenza

#### C) 810135 Task Stool

D) 810844 Pro Executive **High Back Chair** (white classic vinyl)
25"L 24"D 48"H Adjustable







### Tech Powered Desk





#### A) 84083 Tech Desk, Powered, w/3 Drawer File Cabinet (black metal, laminate)

(black metal, laminate 60"L 30"D 30"H

B) 84084 Tech Desk, Powered (black metal, laminate) 60"L 30"D 30"H

C) 84080 3 Drawer File Cabinet on Castors (black metal, laminate) 16"L 20"D 28"H

### Lighting & Shelving



#### ACCENT LAMPS

Mason Lamps (brushed silver) A) 850708 Floor Lamp 18" RND 55"H B) 850707 Table Lamp 16" RND 26"H

#### **SHELVING**

C) 85020
Posh Shelving
(chrome, acrylic)
36"L 18"D 72"H
D) 84078
Madison Bookcase
(gray acajou)
36"L 12"D 72"H

## **Show Essentials**



### Display Counter

A) 72056 Display Counter (black) 24"W X 49"L X 42"H

B) 210109 limerick Stool BY HERMAN MILLER TO (white)



### Midtown Bar

Metallic pewter gray curved bar with taupe-colored glass top features locking cabinet for storage and two shelves.



Midtown Bar 60"L 18"D 42"H (pewter) A) 850101 (unlighted) B) 850100 (lighted with plug-in)

**Apex Barstool** C) 810952 (blue ultra suede) 21"L 21"D 33"H

### **Lighted & Greenery Products**





A) 81526 Edge **LED Cube Ottoman** (white plastic) 20"L 20"D 20"H

A/C power only B) 82057 Edge LED **Cube Table** 

(plexi top, white plastic) 20"L 20"D 20"H A/C power only

C) 85030 7' Boxwood Hedge 36.5"L 12"D 84"H D) 85035 4' Boxwood Hedge 46"L9"D47"H

## Draped or Undraped **Tables & Counters**

### **Table-Drape Colors**



Speci