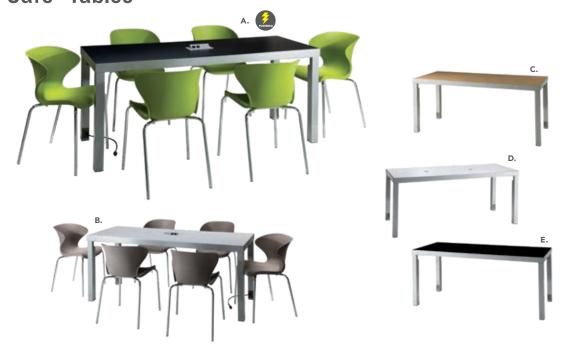

A complimentary 6' x 30" unskirted table will be provided IF ordered on the enclosed Complimentary Table order form by September 18, 2019. Table skirting for the undraped table may be ordered on the same form. Additional tables or furniture may be ordered via the enclosed Freeman Furnishings order form.