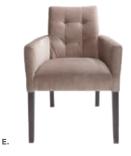

34"H B) 830950 Loveseat (black fabric) 57"L 35"D 34"H C) 830951 Sofa (black fabric) 79"L 35"D 34"H

### SOUTH BEACH

(platinum suede) **A) 8301 Sofa** 69"L 29"D 33"H **B) 8151 Ottoman** 25"L 31"D 18"H

## **Accent Chairs**





### **Accent Chair Styles**













#### **Madrid Chair** A) 81816

(white vinyl) 30"L 30"D 31"H B) 8102

(black vinyl) 30"L 30"D 31"H

#### C) 810949 Fairfax Chair

(white vinyl, brushed metal) 27"L 26"D 30"H

#### D) 810151 Munich Armless Chair (gray fabric)

22.5"L 27"D 28.5"H E) 810140

#### Hopi Chair (gray linen) 21"L 25"D 34"H

F) 810947 Pro Executive **Guest Chair** (black vinyl) 24"L 22"D 36"H

### Meeting & Stage Chairs







#### Marina Chair 17.5"L 19.5"D 35"H **A) 810160** (black vinyl) **B) 810161** (brown fabric) **C) 810164** (white vinyl)







**Meeting Chair** 25.5"L 23.5"D 34"H **D) 810835** (espresso vinyl) **E) 810836** (taupe fabric) F) 810948 (white vinyl)

## **Group Seating**





### LAGUNA C) 810861 Chair 18"L 19"D 34"H D) 8201223 Round Café Table (white laminate top, 30" Round 29"H











### Styles & Shapes



#### A) 810810 Berlin Chair (black, white)

(black, white) 18"L 22"D 32"H

#### B) 810846 Christopher Chair (white vinyl, chrome) 17"L 19"D 35"H

C) 810841 Rustique Chair w/arms (gunmetal) 20"L 18"D 31"H

#### D) 81063 Altura Guest Chair (black crepe) 25"L 20"D 34"H

E) 71089 Diamond Side Chair (black) 21"W X 23" L X 32"H

#### F) 71090 Diamond Arm Chair (black) 20"W X 21"L X 33"H

**G)** 810837 **Razor Armless Chair** (white) 15.38"L 15.5"D 30.5"H

## **H) 81083 Blade Chair**(sky blue) 20.5"L 19"D 30.5