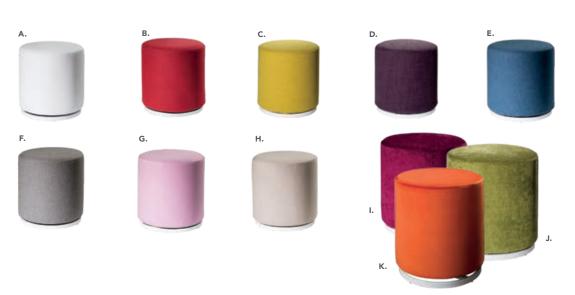

hite vinyl, chrome) 17"L 19"D 35"H

C) 810841 Rustique Chair w/arms (gunmetal) 20"L 18"D 31"H

#### D) 81063 Altura Guest Chair (black crepe) 25"L 20"D 34"H

E) 71089 Diamond Side Chair (black) 21"W X 23" L X 32"H

#### F) 71090 Diamond Arm Chair (black) 20"W X 21"L X 33"H

**G)** 810837 **Razor Armless Chair** (white) 15.38"L 15.5"D 30.5"H

## **H) 81083 Blade Chair**(sky blue) 20.5"L 19"D 30.5"H

I) 81082 Blade Chair (red) 20.5"L 19"D 30.5"H

### Mix & Match

**Create the ultimate seating configuration.** Choose from a variety of shapes and sizes to design the perfect look.

J) 210108 LIMERICK® Chair BY HERMAN MILLER™ (gray) 18"W X 17.75"L X 33"H
K) 81093 Lucent Chair (frosted, acrylic) 19.5″L 19.75″D 32.5″H



## **Ottomans**















### Styles & Shapes



### **Marche Swivel**



#### **Beverly Bench**

60"L 20"D 18"H

**A) 81556** (white vinyl)

**B) 81550** (black vinyl)

**C) 81552** (gray fabric)

**D) 81555** (red fabric)

**E) 81554** (ocean blue

fabric)

**F) 81553** (linen fabric) **G) 81551** (brown fabric)

#### H) 815119 Half Bench

(white vinyl) 39"L 22"D 18"H

#### **ENDLESS Square**

34"L 34"D 15"H

I) 815123 (black)

**J) 815122** (white)

**ENDLESS Curved** 

60.5"L 37.5"D 15"H

**K) 815952** (black)

**L) 815953** (white)

#### M) 8507 Quarter Curve

(white vinyl)

53"L 22"D 18"H

Ring (4 ottoman seats) (white vinyl)

72"RND 18"H

#### N) 81526 Edge

**LED Cube** 

(white plastic) 19"L 19"D 19"H

A/C power only

#### O) 82074

Regis Bench

(brushed metal) 47"L 15.5"D 16"H

#### **Marche Swivel Ottomans**

17"RND 18"H

A) 815150 (white vinyl)

**