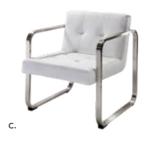

(Powered)

**C) 830120 Loveseat** (black vinyl) 62"L 30"D 33.25"H **830122** (Powered)

### **Munich Collection**



### Modular Seating to Design Custom Exhibits



### **Soft Seating Collections**



### **ALLEGRO**

A) 81019 Chair (blue fabric) 36"L 34.5"D 30"H B) 83015 Sofa (blue fabric) 73"L 34.5"D 30"H

### **TANGIERS**

A) 830118 Sofa (beige textured) 78"L 37"D 36"H B) 810118 Chair (beige textured) 34"L 37"D 36"H C) 830220 Loveseat (beige textured) 57.5"L 37"D 37"H

### **KEY LARGO**

A) 810950 Chair (black fabric) 35"L 35"D 34"H B) 830950 Loveseat (black fabric) 57"L 35"D 34"H C) 830951 Sofa (black fabric) 79"L 35"D 34"H

### SOUTH BEACH

(platinum suede) **A) 8301 Sofa** 69"L 29"D 33"H **B) 8151 Ottoman** 25"L 31"D 18"H

## **Accent Chairs**





### **Accent Chair Styles**













#### **Madrid Chair** A) 81816

(white vinyl) 30"L 30"D 31"H B) 8102

(black vinyl) 30"L 30"D 31"H

#### C) 810949 Fairfax Chair

(white vinyl, brushed metal) 27"L 26"D 30"H

#### D) 810151 Munich Armless Chair (gray fabric)

22.5"L 27"D 28.5"H E) 810140

#### Hopi Chair (gray linen) 21"L 25"D 34"H

F) 810947 Pro Executive **Guest Chair** (black vinyl) 24"L 22"D 36"H

### Meeting & Stage Chairs







#### Marina Chair 17.5"L 19.5"D 35"H **A) 810160** (black vinyl) **B) 810161** (brown fabric) **C) 810164** (white vinyl)







**Meeting Chair** 25.5"L 23.5"D 34"H **D) 810835** (espresso vinyl) **E) 810836** (taupe fabric) F) 810948 (white vinyl)

## **Group Seating**





### LAGUNA C) 810861 Chair 18"L 19"D 34"H D) 8201223 Round Café Table (white laminate top, 30" Round 29"H