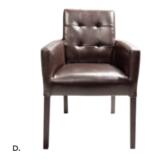

"D 34"H B) 830950 Loveseat (black fabric) 57"L 35"D 34"H C) 830951 Sofa (black fabric) 79"L 35"D 34"H

### SOUTH BEACH

(platinum suede) **A) 8301 Sofa** 69"L 29"D 33"H **B) 8151 Ottoman** 25"L 31"D 18"H

## **Accent Chairs**





### **Accent Chair Styles**













#### **Madrid Chair** A) 81816

(white vinyl) 30"L 30"D 31"H B) 8102

(black vinyl) 30"L 30"D 31"H

#### C) 810949 Fairfax Chair

(white vinyl, brushed metal) 27"L 26"D 30"H

#### D) 810151 Munich Armless Chair (gray fabric)

22.5"L 27"D 28.5"H E) 810140

#### Hopi Chair (gray linen) 21"L 25"D 34"H

F) 810947 Pro Executive **Guest Chair** (black vinyl) 24"L 22"D 36"H

### Meeting & Stage Chairs







#### Marina Chair 17.5"L 19.5"D 35"H **A) 810160** (black vinyl) **B) 810161** (brown fabric) **C) 810164** (white vinyl)







**Meeting Chair** 25.5"L 23.5"D 34"H **D) 810835** (espresso vinyl) **E) 810836** (taupe fabric) F) 810948 (white vinyl)

## **Group Seating**





### LAGUNA C) 810861 Chair 18"L 19"D 34"H D) 8201223 Round Café Table (white laminate top, 30" Round 29"H











### Styles & Shapes



#### A) 810810 Berlin Chair (black, white)

(black, white) 18"L 22"D 32"H

#### B) 810846 Christopher Chair (white vinyl, chrome) 17"L 19"D 35"H

C) 810841 Rustique Chair w/arms (gunmetal) 20"L 18"D 31"H

#### D) 81063 Altura Guest Chair (black crepe) 25"L 20"D 34"H

E) 71089 Diamond Side Chair (black) 21"W X 23" L X 32"H

#### F) 71090 Diamond Arm Chair (black) 20"W X 21"L X 33"H

**G)** 810837 **Razor Armless Chair** (white) 15.38"L 15.5"D 30.5"H

## **H) 81083 Blade Chair**(sky blue) 20.5"L 19"D 30