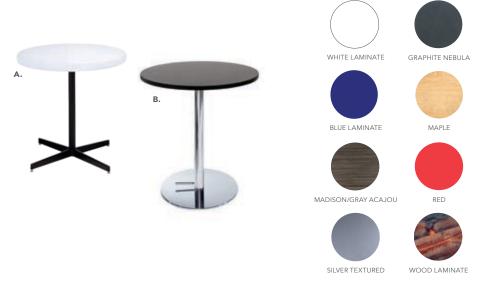

### **BOOTH EQUIPMENT**

Each 10' x 10' booth will be set with 8' high blue and white back drape, 36" high blue side dividers and one wastebasket. Booths 300 sqft or less will receive a one-line identification sign. Booths larger than 300 sqft may receive a one-line identification sign upon request.

A complimentary 6' x 30" unskirted table will be provided IF ordered on the enclosed Complimentary Table order form by September 18, 2019. Table skirting for the undraped table may be ordered on the same form. Additional tables or furniture may be ordered via the enclosed Freeman Furnishings order form.