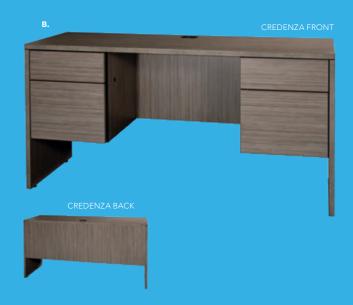

A complimentary 6' x 30" unskirted table will be provided IF ordered on the enclosed Complimentary Table order form by September 18, 2019. Table skirting for the undraped table may be ordered on the same form. Additional tables or furniture may be ordered via the enclosed Freeman Furnishings order form.