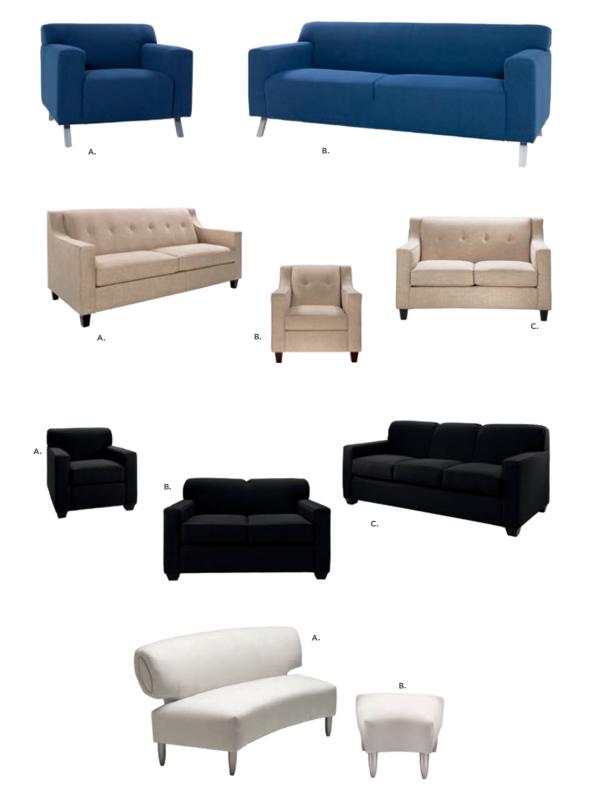

A complimentary 6' x 30" unskirted table will be provided IF ordered on the enclosed Complimentary Table order form by September 18, 2019. Table skirting for the undraped table may be ordered on the same form. Additional tables or furniture may be ordered via the enclosed Freeman Furnishings order form.