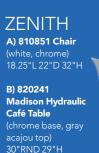

a** 69"L 29"D 33"H **B) 8151 Ottoman** 25"L 31"D 18"H

## **Accent Chairs**





### **Accent Chair Styles**













#### **Madrid Chair** A) 81816

(white vinyl) 30"L 30"D 31"H B) 8102

(black vinyl) 30"L 30"D 31"H

#### C) 810949 Fairfax Chair

(white vinyl, brushed metal) 27"L 26"D 30"H

#### D) 810151 Munich Armless Chair (gray fabric)

22.5"L 27"D 28.5"H E) 810140

#### Hopi Chair (gray linen) 21"L 25"D 34"H

F) 810947 Pro Executive **Guest Chair** (black vinyl) 24"L 22"D 36"H

### Meeting & Stage Chairs







#### Marina Chair 17.5"L 19.5"D 35"H **A) 810160** (black vinyl) **B) 810161** (brown fabric) **C) 810164** (white vinyl)







**Meeting Chair** 25.5"L 23.5"D 34"H **D) 810835** (espresso vinyl) **E) 810836** (taupe fabric) F) 810948 (white vinyl)

## **Group Seating**





### LAGUNA C) 810861 Chair 18"L 19"D 34"H D) 8201223 Round Café Table (white laminate top, 30" Round 29"H











### Styles & Shapes



#### A) 810810 Berlin Chair (black, white)

(black, white) 18"L 22"D 32"H

#### B) 810846 Christopher Chair (white vinyl, chrome) 17"L 19"D 35"H

C) 810841 Rustique Chair w/arms (gunmetal) 20"L 18"D 31"H

#### D) 81063 Altura Guest Chair (black crepe) 25"L 20"D 34"H

E) 71089 Diamond Side Chair (black) 21"W X 23" L X 32"H

#### F) 71090 Diamond Arm Chair (black) 20"W X 21"L X 33"H

**G)** 810837 **Razor Armless Chair** (white) 15.38"L 15.5"D 30.5"H

## **H) 81083 Blade Chair**(sky blue) 20.5"L 19"D 30.5"H

I) 81082 Blade Chair (red) 20.5"L 19"D 30.5"H

### Mix & Match

**Create the ultimate seating configuration.** Choose from a variety of shapes a