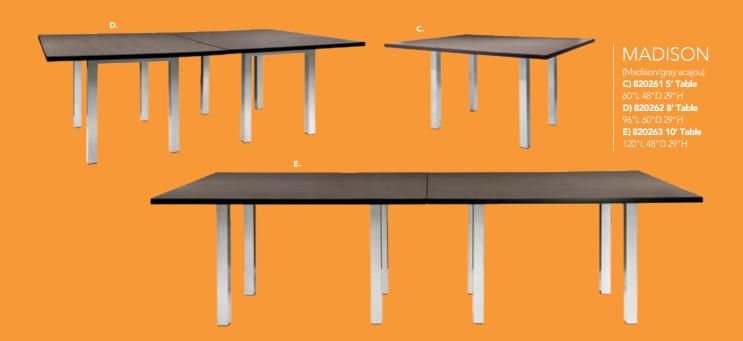

### **BOOTH EQUIPMENT**

Each 10' x 10' booth will be set with 8' high blue and white back drape, 36" high blue side dividers and one wastebasket. Booths 300 sqft or less will receive a one-line identification sign. Booths larger than 300 sqft may receive a one-line identification sign upon request.

A complimentary 6' x 30" unskirted table will be provided IF ordered on the enclosed Complimentary Table order form by September 18, 2019. Table skirting for the undraped table may be ordered on the same form. Additional tables or furniture may be ordered via the enclosed Freeman Furnishings order form.