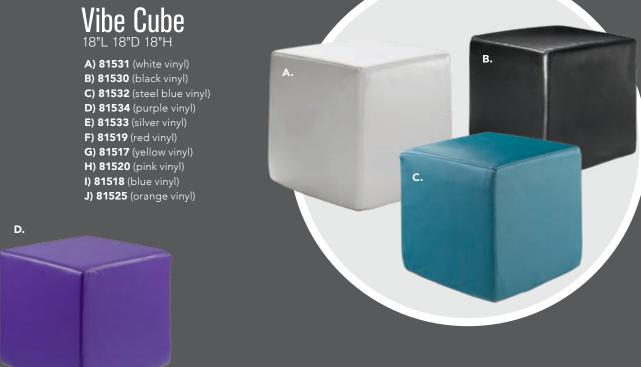

, white) 18"L 22"D 32"H

#### B) 810846 Christopher Chair (white vinyl, chrome) 17"L 19"D 35"H

C) 810841 Rustique Chair w/arms (gunmetal) 20"L 18"D 31"H

#### D) 81063 Altura Guest Chair (black crepe) 25"L 20"D 34"H

E) 71089 Diamond Side Chair (black) 21"W X 23" L X 32"H

#### F) 71090 Diamond Arm Chair (black) 20"W X 21"L X 33"H

**G)** 810837 **Razor Armless Chair** (white) 15.38"L 15.5"D 30.5"H

## **H) 81083 Blade Chair**(sky blue) 20.5"L 19"D 30.5"H

I) 81082 Blade Chair (red) 20.5"L 19"D 30.5"H

### Mix & Match

**Create the ultimate seating configuration.** Choose from a variety of shapes and sizes to design the perfect look.

J) 210108 LIMERICK® Chair BY HERMAN MILLER™ (gray) 18"W X 17.75"L X 33"H
K) 81093 Lucent Chair (frosted, acrylic) 19.5″L 19.75″D 32.5″H



## **Ottomans**















### Styles & Shapes



### **Marche Swivel**



#### **Beverly Bench**

60"L 20"D 18"H

**A) 81556** (white vinyl)

**B) 81550** (black vinyl)

**C) 81552** (gray fabric)

**D) 81555** (red fabric)

**E) 81554** (ocean blue

fabric)

**F) 81553** (linen fabric) **G) 81551** (brown fabric)

#### H) 815119 Half Bench

(white vinyl) 39"L 22"D 18"H

#### **ENDLESS Square**

34"L 34"D 15"H

I) 815123 (black)

**J) 815122** (white)

**ENDLESS Curved** 

60.5"L 37.5"D 15"H

**K) 815952** (black)

**L) 815953** (white)

#### M) 8507 Quarter Curve

(white vinyl)

53"L 22"D 18"H

Ring (4 ottoman seats) (white vinyl)

72"RND 18"H

#### N) 81526 Edge

**LED Cube** 

(white plastic) 19"L 19"D 19"H

A/C power only

#### O) 82074

Regis Bench

(brushed metal) 47"L 15.5"D 16"H

#### **Marche