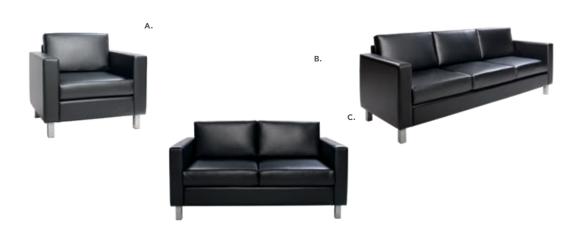

A complimentary 6' x 30" unskirted table will be provided IF ordered on the enclosed Complimentary Table order form by September 18, 2019. Table skirting for the undraped table may be ordered on the same form. Additional tables or furniture may be ordered via the enclosed Freeman Furnishings order form.