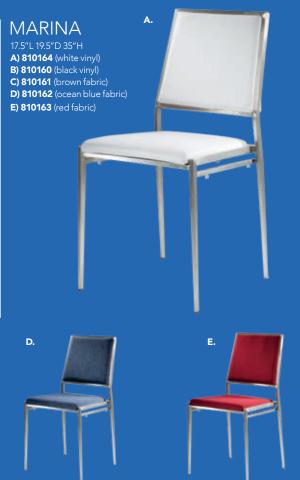

#### **Madrid Chair** A) 81816

(white vinyl) 30"L 30"D 31"H B) 8102

(black vinyl) 30"L 30"D 31"H

#### C) 810949 Fairfax Chair

(white vinyl, brushed metal) 27"L 26"D 30"H

#### D) 810151 Munich Armless Chair (gray fabric)

22.5"L 27"D 28.5"H E) 810140

#### Hopi Chair (gray linen) 21"L 25"D 34"H

F) 810947 Pro Executive **Guest Chair** (black vinyl) 24"L 22"D 36"H

### Meeting & Stage Chairs







#### Marina Chair 17.5"L 19.5"D 35"H **A) 810160** (black vinyl) **B) 810161** (brown fabric) **C) 810164** (white vinyl)







**Meeting Chair** 25.5"L 23.5"D 34"H **D) 810835** (espresso vinyl) **E) 810836** (taupe fabric) F) 810948 (white vinyl)

## **Group Seating**





### LAGUNA C) 810861 Chair 18"L 19"D 34"H D) 8201223 Round Café Table (white laminate top, 30" Round 29"H











### Styles & Shapes



#### A) 810810 Berlin Chair (black, white)

(black, white) 18"L 22"D 32"H

#### B) 810846 Christopher Chair (white vinyl, chrome) 17"L 19"D 35"H

C) 810841 Rustique Chair w/arms (gunmetal) 20"L 18"D 31"H

#### D) 81063 Altura Guest Chair (black crepe) 25"L 20"D 34"H

E) 71089 Diamond Side Chair (black) 21"W X 23" L X 32"H

#### F) 71090 Diamond Arm Chair (black) 20"W X 21"L X 33"H

**G)** 810837 **Razor Armless Chair** (white) 15.38"L 15.5"D 30.5"H

## **H) 81083 Blade Chair**(sky blue) 20.5"L 19"D 30.5"H

I) 81082 Blade Chair (red) 20.5"L 19"D 30.5"H

### Mix & Match

**Create the ultimate seating configuration.** Choose from a variety of shapes and sizes to design the perfect look.

J) 210108 LIMERICK® Chair BY HERMAN MILLER™ (gray) 18"W X 17.75"L X 33"H
K)