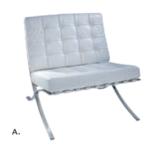

A complimentary 6' x 30" unskirted table will be provided IF ordered on the enclosed Complimentary Table order form by September 18, 2019. Table skirting for the undraped table may be ordered on the same form. Additional tables or furniture may be ordered via the enclosed Freeman Furnishings order form.