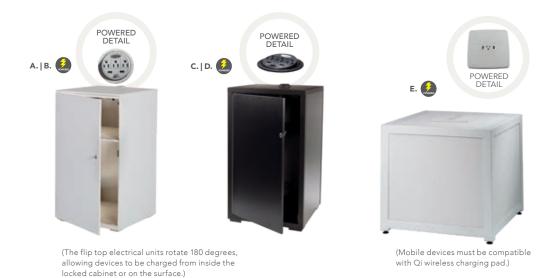

ing labor and an electrical power source to the furniture. One 110V power source is required for each charging panel. Two charging units can be daisy chained together. 10A max per charging panel.

# Powered Banquettes.



### Modular System

Create round banquettes or custom serpentine seating. The Power Banquette system has three AC and two USB plugs built into the center cone so your client will never be left powerless. Center power cone may also be rented as a free-standing charging station.





**8506 Center Cone** w/ Electrical Charging Outlet (white vinyl) 38"RND 51"H



**8507 Quarter Curve Ottoman** (white vinyl) 53"L 22"D 18"H



Ottoman Ring (4 curve ottoman seats) (white vinyl) 72"RNID 18"H



815119 Half Bench Ottoman (white vinyl) 39"L 22"D 18"H

### **Powered Pedestals**





**Powered Locking Pedestal** 

**A) 85061** 24"L 24"D 36"H

**B) 85063** 24"L 24"D 42"H

**C) 85060** 24"L 24"D 36"H **D) 85062** 24"L 24"D 42"H

**Wireless Charging** Table, Powered E) 820710 (white, AC plug-In) 20"L 20"D 18"H

Please Note: Customer is responsible for providing labor and an electrical power source to the furniture. One 110V power source is required for each charging panel. Two charging units can be daisy chained together. 10A max per charging panel.



A) 84083 Tech Desk, Powered w/3 Drawer File Cabinet

(black metal, laminate) 60"L 30"D 30"H

B) 84084 Tech Desk, Powered (black metal, laminate)

60"L 30"D 30"H C) 84080 3 Drawer File **Cabinet on Castors** 

(black metal, laminate) 16"L 20"D 28"H

### **Soft Seating**

### Create Engaging Booth Environments



### **Soft