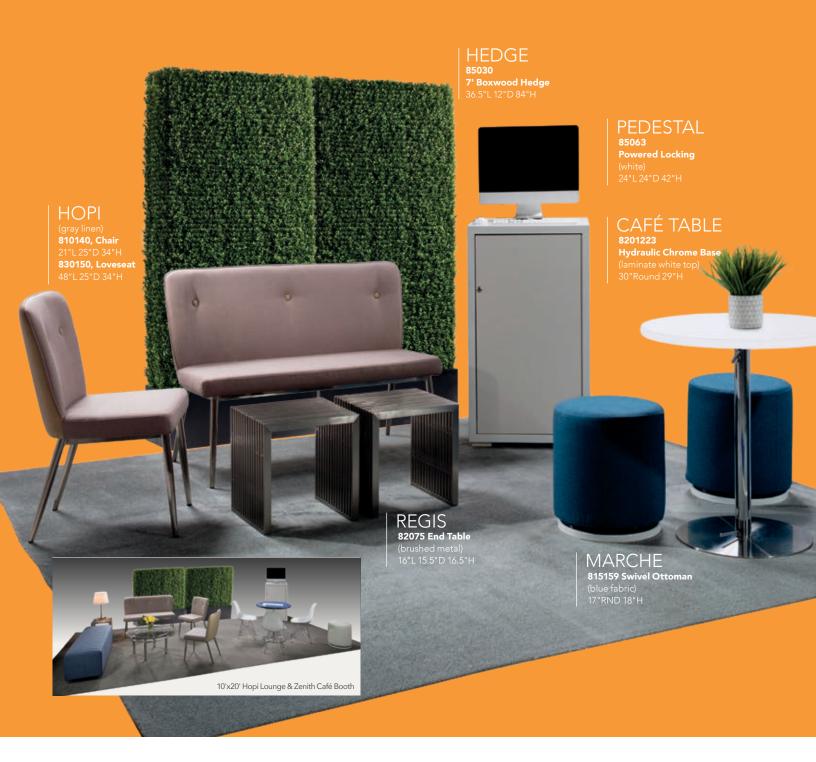

estals**





**Powered Locking Pedestal** 

**A) 85061** 24"L 24"D 36"H

**B) 85063** 24"L 24"D 42"H

**C) 85060** 24"L 24"D 36"H **D) 85062** 24"L 24"D 42"H

**Wireless Charging** Table, Powered E) 820710 (white, AC plug-In) 20"L 20"D 18"H

Please Note: Customer is responsible for providing labor and an electrical power source to the furniture. One 110V power source is required for each charging panel. Two charging units can be daisy chained together. 10A max per charging panel.



A) 84083 Tech Desk, Powered w/3 Drawer File Cabinet

(black metal, laminate) 60"L 30"D 30"H

B) 84084 Tech Desk, Powered (black metal, laminate)

60"L 30"D 30"H C) 84080 3 Drawer File **Cabinet on Castors** 

(black metal, laminate) 16"L 20"D 28"H

### **Soft Seating**

### Create Engaging Booth Environments



### **Soft Seating Collections**



### BAJA

**A) 81050 Chair** (white vinyl) 36"L 30.5"D 28"H

**B) 83019 Sofa** (white vinyl) 86"L 28"D 30"H

**C) 83020 Loveseat** (white vinyl) 61"L 30.5"D 28"H



### **FAIRFAX**

A) 830949 Sofa (white vinyl, brushed metal) 62"L 26"D 30"H

**B) 810949 Chair** (white vinyl, brushed metal) 27"L 26"D 30"H



### **NAPLES**

**A) 810119 Chair** (black vinyl) 36"L 30"D 33.25"H **810120** (Powered)

**B) 830119 Sofa** (black vinyl) 87"L 30"D 33.25"H **830121** (Powered)

**C) 830120 Loveseat** (black vinyl) 62"L 30"D 33.25"H **830122** (Powered)

### **Munich Collection**



### Modular Seating to Design Custom Exhibits



### **Soft Seating Collections**



### **ALLEGRO**

A) 81019 Chair (blue fabric) 36"L 34.5"D 30"H B) 83015 Sofa (blue fabric) 73"L 34.