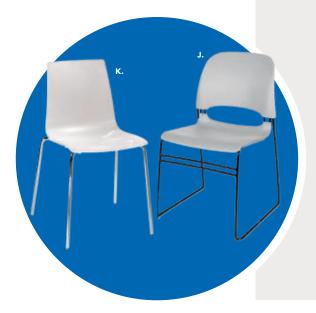

A complimentary 6' x 30" unskirted table will be provided IF ordered on the enclosed Complimentary Table order form by September 18, 2019. Table skirting for the undraped table may be ordered on the same form. Additional tables or furniture may be ordered via the enclosed Freeman Furnishings order form.