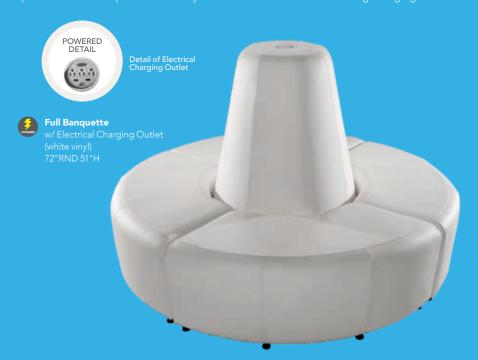

A complimentary 6' x 30" unskirted table will be provided IF ordered on the enclosed Complimentary Table order form by September 18, 2019. Table skirting for the undraped table may be ordered on the same form. Additional tables or furniture may be ordered via the enclosed Freeman Furnishings order form.