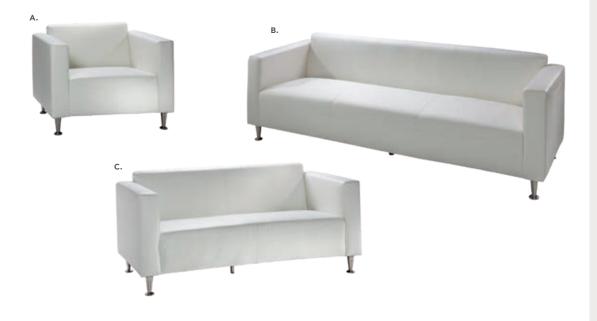

A complimentary 6' x 30" unskirted table will be provided IF ordered on the enclosed Complimentary Table order form by September 18, 2019. Table skirting for the undraped table may be ordered on the same form. Additional tables or furniture may be ordered via the enclosed Freeman Furnishings order form.