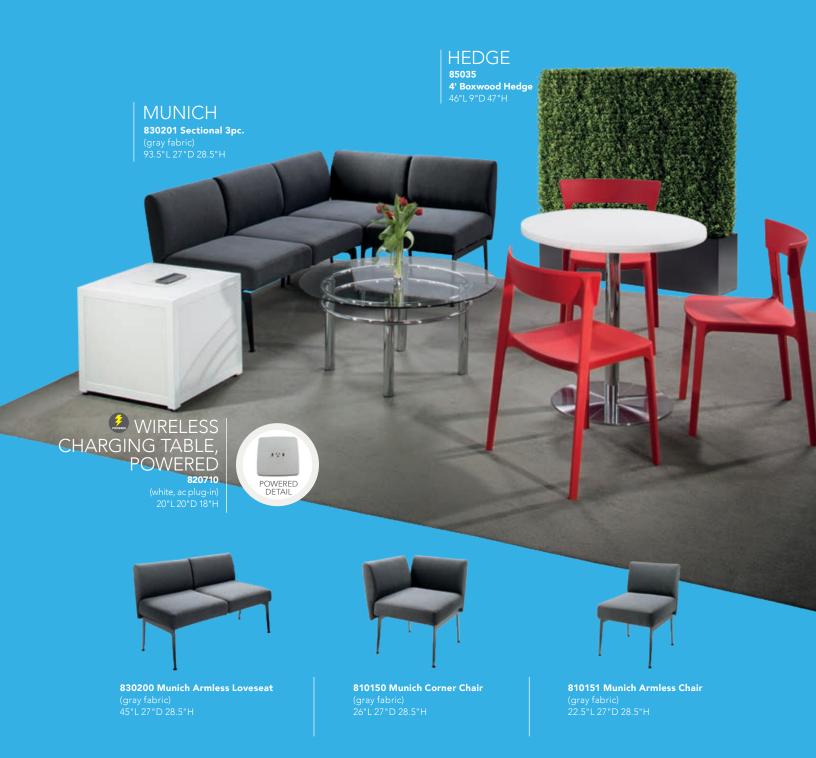

awer File **Cabinet on Castors** 

(black metal, laminate) 16"L 20"D 28"H

### **Soft Seating**

### Create Engaging Booth Environments



### **Soft Seating Collections**



### BAJA

**A) 81050 Chair** (white vinyl) 36"L 30.5"D 28"H

**B) 83019 Sofa** (white vinyl) 86"L 28"D 30"H

**C) 83020 Loveseat** (white vinyl) 61"L 30.5"D 28"H



### **FAIRFAX**

A) 830949 Sofa (white vinyl, brushed metal) 62"L 26"D 30"H

**B) 810949 Chair** (white vinyl, brushed metal) 27"L 26"D 30"H



### **NAPLES**

**A) 810119 Chair** (black vinyl) 36"L 30"D 33.25"H **810120** (Powered)

**B) 830119 Sofa** (black vinyl) 87"L 30"D 33.25"H **830121** (Powered)

**C) 830120 Loveseat** (black vinyl) 62"L 30"D 33.25"H **830122** (Powered)

### **Munich Collection**



### Modular Seating to Design Custom Exhibits



### **Soft Seating Collections**



### **ALLEGRO**

A) 81019 Chair (blue fabric) 36"L 34.5"D 30"H B) 83015 Sofa (blue fabric) 73"L 34.5"D 30"H

### **TANGIERS**

A) 830118 Sofa (beige textured) 78"L 37"D 36"H B) 810118 Chair (beige textured) 34"L 37"D 36"H C) 830220 Loveseat (beige textured) 57.5"L 37"D 37"H

### **KEY LARGO**

A) 810950 Chair (black fabric) 35"L 35"D 34"H B) 830950 Loveseat (black fabric) 57"L 35"D 34"H C) 830951 Sofa (black fabric) 79"L 35"D 34"H

### SOUTH BEACH

(platinum suede) **A) 8301 Sofa** 69"L 29"D 33"H **B) 8151 Ottoman** 25"L 31"D 18"H

## **Accent Chairs**





### **Accent Chair Styles**













#### **Madrid Chair** A) 81816

(white vinyl) 30"L 30"D 31"H B) 8102

(black vinyl) 30"L 30"D 31"H

#### C) 810949 Fairfax Chair

(white vinyl, brushed metal