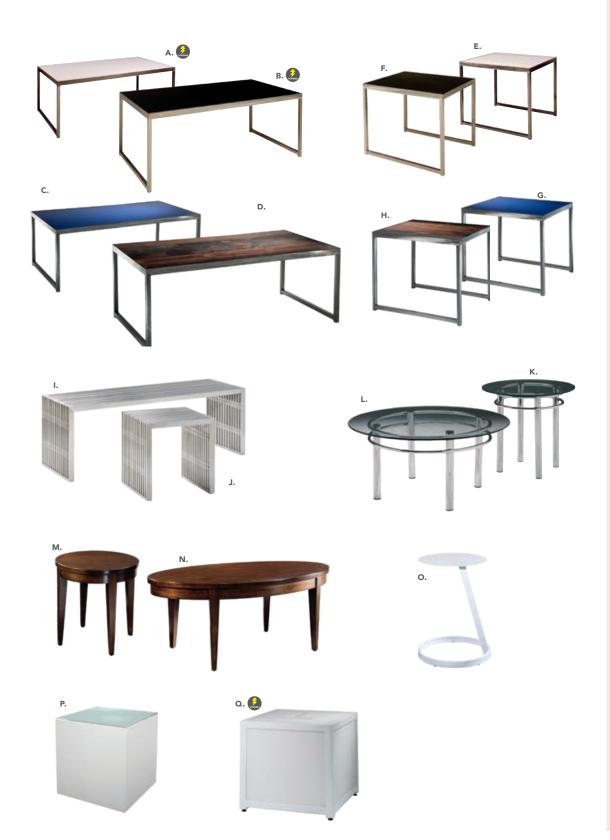

A complimentary 6' x 30" unskirted table will be provided IF ordered on the enclosed Complimentary Table order form by September 18, 2019. Table skirting for the undraped table may be ordered on the same form. Additional tables or furniture may be ordered via the enclosed Freeman Furnishings order form.