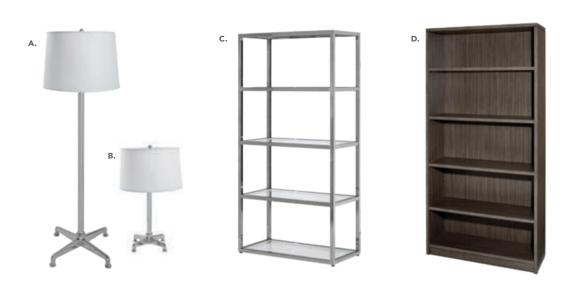

A complimentary 6' x 30" unskirted table will be provided IF ordered on the enclosed Complimentary Table order form by September 18, 2019. Table skirting for the undraped table may be ordered on the same form. Additional tables or furniture may be ordered via the enclosed Freeman Furnishings order form.