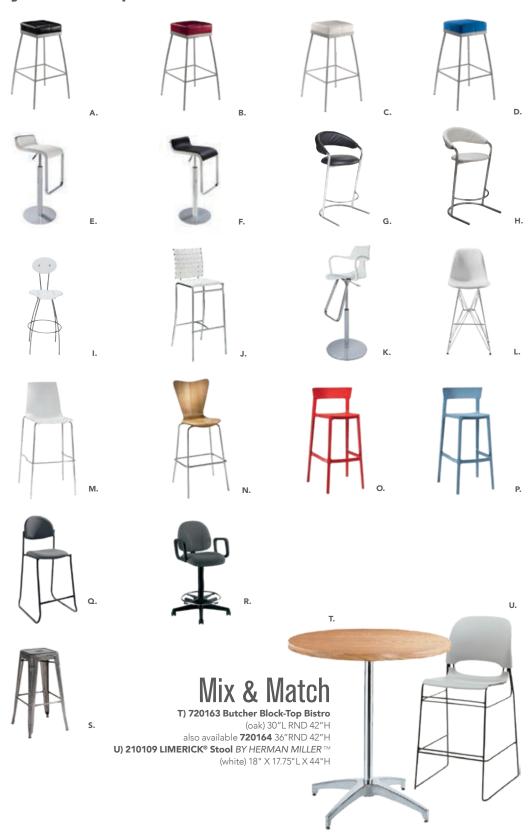

for the perfect look.



E) 72070 Soho Black-Top Bistro Table (black) 24"RND 42"H also available **72068** 36"RND 42"H

F) 810953 Apex Barstool (red vinyl) 21"L 21"D 33"H

WOOD LAMINATE

#### C) 720163 Chelsea Butcher Block-Top Bistro Table

(oak) 30"RND 42"H also available **720164** 36"RND 42"H

#### D) 81092 Lucent Barstool

(frosted, acrylic) 22"L 22.5"D 45.5"H



#### **Bar Tables Standard Black Base** 30" RND 42"H

A) 8201221 (white) also available 820264 (Madison/gray acajou) 820931 (blue) **820933** (wood)

#### **Bar Tables Hydraulic Chrome Base** 30" RND 45"H

E) 820922 (graphite nebula) also available **8201207** (maple) **820920** (red) 820930 (blue) 820932 (wood) 802924 (silver)

36" RND 45"H 820125 (white) 8201211 (graphite nebula) **8201205** (maple)



### Styles & Shapes



**Apex Barstools** 

21"L 21"D 33"H

A) 810951 (black vinyl

B) 810953 (red vinyl) C) 810954 (white vinyl)

**D) 810952** (blue ultra suede)

**Zoey Barstools** 

15"L 16"D 30-34.75"H

**E) 810840** (white, chrome) **F) 810834** (black, chrome)

**Banana Barstools** 

21"L 22"D 41.75"H

**G) 810104** (black, chrome) H) 810103 (white, chrome)

I) 810201 Oslo Barstool

17"L 20"D 45"H

J) 810848 Christopher Barstool

(white vinyl, chrome) 19"L 15"D 41"H

K) 810202 Shark Barstool

(white, chrome) 22"L 19"D 34-44"H

L) 810850 Zenith Barstool

(white, chrome)

19"L 20"D 44"H

M) 81092

**Lucent Barstool** 

(frosted, acrylic) 22"L 22.5"D 45.5"H

N) 810860

Laguna Barstool

(maple, chrome)

18"L 20"D 47"H

**Blade Barstool** 

20.5"L 20.125"D 40.5"H

**O) 81080** (red)

**P) 81081** (sky blue)