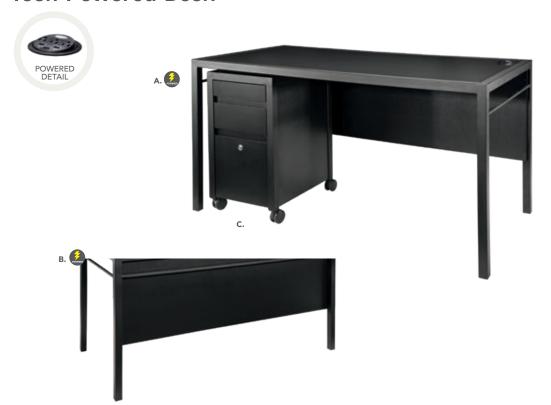

A complimentary 6' x 30" unskirted table will be provided IF ordered on the enclosed Complimentary Table order form by September 18, 2019. Table skirting for the undraped table may be ordered on the same form. Additional tables or furniture may be ordered via the enclosed Freeman Furnishings order form.