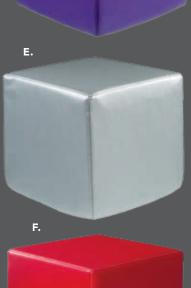

white) 18"L 22"D 32"H

#### B) 810846 Christopher Chair (white vinyl, chrome) 17"L 19"D 35"H

C) 810841 Rustique Chair w/arms (gunmetal) 20"L 18"D 31"H

#### D) 81063 Altura Guest Chair (black crepe) 25"L 20"D 34"H

E) 71089 Diamond Side Chair (black) 21"W X 23" L X 32"H

#### F) 71090 Diamond Arm Chair (black) 20"W X 21"L X 33"H

**G)** 810837 **Razor Armless Chair** (white) 15.38"L 15.5"D 30.5"H

## **H) 81083 Blade Chair**(sky blue) 20.5"L 19"D 30.5"H

I) 81082 Blade Chair (red) 20.5"L 19"D 30.5"H

### Mix & Match

**Create the ultimate seating configuration.** Choose from a variety of shapes and sizes to design the perfect look.

J) 210108 LIMERICK® Chair BY HERMAN MILLER™ (gray) 18"W X 17.75"L X 33"H
K) 81093 Lucent Chair (frosted, acrylic) 19.5″L 19.75″D 32.5″H



## **Ottomans**















### Styles & Shapes



### **Marche Swivel**



#### **Beverly Bench**

60"L 20"D 18"H

**A) 81556** (white vinyl)

**B) 81550** (black vinyl)

**C) 81552** (gray fabric)

**D) 81555** (red fabric)

**E) 81554** (ocean blue

fabric)

**F) 81553** (linen fabric) **G) 81551** (brown fabric)

#### H) 815119 Half Bench

(white vinyl) 39"L 22"D 18"H

#### **ENDLESS Square**

34"L 34"D 15"H

I) 815123 (black)

**J) 815122** (white)

**ENDLESS Curved** 

60.5"L 37.5"D 15"H

**K) 815952** (black)

**L) 815953** (white)

#### M) 8507 Quarter Curve

(white vinyl)

53"L 22"D 18"H

Ring (4 ottoman seats) (white vinyl)

72"RND 18"H

#### N) 81526 Edge

**LED Cube** 

(white plastic) 19"L 19"D 19"H

A/C power only

#### O) 82074

Regis Bench

(brushed metal) 47"L 15.5"D 16"H

#### **Marche S