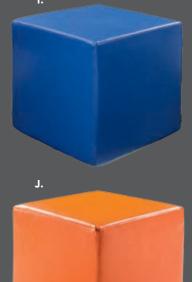

e) 18"L 22"D 32"H

#### B) 810846 Christopher Chair (white vinyl, chrome) 17"L 19"D 35"H

C) 810841 Rustique Chair w/arms (gunmetal) 20"L 18"D 31"H

#### D) 81063 Altura Guest Chair (black crepe) 25"L 20"D 34"H

E) 71089 Diamond Side Chair (black) 21"W X 23" L X 32"H

#### F) 71090 Diamond Arm Chair (black) 20"W X 21"L X 33"H

**G)** 810837 **Razor Armless Chair** (white) 15.38"L 15.5"D 30.5"H

## **H) 81083 Blade Chair**(sky blue) 20.5"L 19"D 30.5"H

I) 81082 Blade Chair (red) 20.5"L 19"D 30.5"H

### Mix & Match

**Create the ultimate seating configuration.** Choose from a variety of shapes and sizes to design the perfect look.

J) 210108 LIMERICK® Chair BY HERMAN MILLER™ (gray) 18"W X 17.75"L X 33"H
K) 81093 Lucent Chair (frosted, acrylic) 19.5″L 19.75″D 32.5″H



## **Ottomans**















### Styles & Shapes



### **Marche Swivel**



#### **Beverly Bench**

60"L 20"D 18"H

**A) 81556** (white vinyl)

**B) 81550** (black vinyl)

**C) 81552** (gray fabric)

**D) 81555** (red fabric)

**E) 81554** (ocean blue

fabric)

**F) 81553** (linen fabric) **G) 81551** (brown fabric)

#### H) 815119 Half Bench

(white vinyl) 39"L 22"D 18"H

#### **ENDLESS Square**

34"L 34"D 15"H

I) 815123 (black)

**J) 815122** (white)

**ENDLESS Curved** 

60.5"L 37.5"D 15"H

**K) 815952** (black)

**L) 815953** (white)

#### M) 8507 Quarter Curve

(white vinyl)

53"L 22"D 18"H

Ring (4 ottoman seats) (white vinyl)

72"RND 18"H

#### N) 81526 Edge

**LED Cube** 

(white plastic) 19"L 19"D 19"H

A/C power only

#### O) 82074

Regis Bench

(brushed metal) 47"L 15.5"D 16"H

#### **Marche Swive