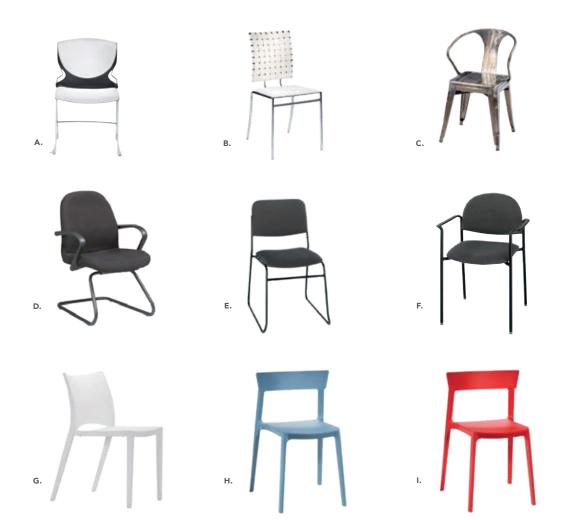

A complimentary 6' x 30" unskirted table will be provided IF ordered on the enclosed Complimentary Table order form by September 18, 2019. Table skirting for the undraped table may be ordered on the same form. Additional tables or furniture may be ordered via the enclosed Freeman Furnishings order form.