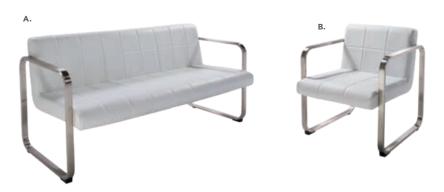

A complimentary 6' x 30" unskirted table will be provided IF ordered on the enclosed Complimentary Table order form by September 18, 2019. Table skirting for the undraped table may be ordered on the same form. Additional tables or furniture may be ordered via the enclosed Freeman Furnishings order form.