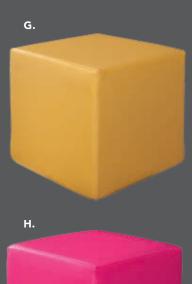

ite) 18"L 22"D 32"H

#### B) 810846 Christopher Chair (white vinyl, chrome) 17"L 19"D 35"H

C) 810841 Rustique Chair w/arms (gunmetal) 20"L 18"D 31"H

#### D) 81063 Altura Guest Chair (black crepe) 25"L 20"D 34"H

E) 71089 Diamond Side Chair (black) 21"W X 23" L X 32"H

#### F) 71090 Diamond Arm Chair (black) 20"W X 21"L X 33"H

**G)** 810837 **Razor Armless Chair** (white) 15.38"L 15.5"D 30.5"H

## **H) 81083 Blade Chair**(sky blue) 20.5"L 19"D 30.5"H

I) 81082 Blade Chair (red) 20.5"L 19"D 30.5"H

### Mix & Match

**Create the ultimate seating configuration.** Choose from a variety of shapes and sizes to design the perfect look.

J) 210108 LIMERICK® Chair BY HERMAN MILLER™ (gray) 18"W X 17.75"L X 33"H
K) 81093 Lucent Chair (frosted, acrylic) 19.5″L 19.75″D 32.5″H



## **Ottomans**















### Styles & Shapes



### **Marche Swivel**



#### **Beverly Bench**

60"L 20"D 18"H

**A) 81556** (white vinyl)

**B) 81550** (black vinyl)

**C) 81552** (gray fabric)

**D) 81555** (red fabric)

**E) 81554** (ocean blue

fabric)

**F) 81553** (linen fabric) **G) 81551** (brown fabric)

#### H) 815119 Half Bench

(white vinyl) 39"L 22"D 18"H

#### **ENDLESS Square**

34"L 34"D 15"H

I) 815123 (black)

**J) 815122** (white)

**ENDLESS Curved** 

60.5"L 37.5"D 15"H

**K) 815952** (black)

**L) 815953** (white)

#### M) 8507 Quarter Curve

(white vinyl)

53"L 22"D 18"H

Ring (4 ottoman seats) (white vinyl)

72"RND 18"H

#### N) 81526 Edge

**LED Cube** 

(white plastic) 19"L 19"D 19"H

A/C power only

#### O) 82074

Regis Bench

(brushed metal) 47"L 15.5"D 16"H

#### **Marche Swi