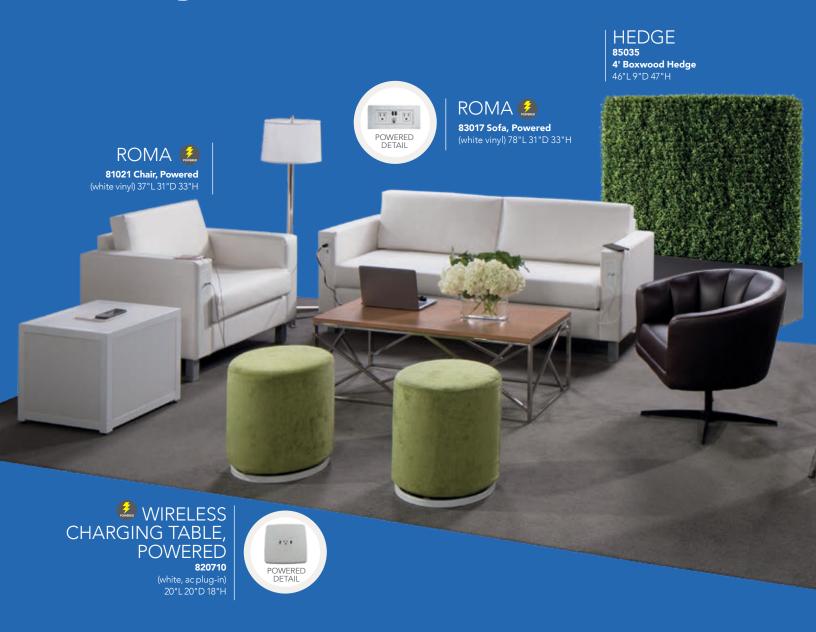

| .25%) = TOTAL               |

# furnishings 2019





### **EMPOWERING YOUR BUSINESS FROM THE GROUND UP**

Meaningful engagement doesn't have to be complicated. You just need the right elements. Whether you're a global brand testing a new product, a startup seeking exposure, or an organization needing flexibility, the furnishings to create a dynamic brand experience start here.

To learn more about our exhibit solutions, go to freeman.com/exhibit-design

It's not about building a booth. It's about designing a





10'x10' Munich Sectional Booth

10'x20' Malba Café & Bench Theater Booth

### Denotes Powered Products

## Power Up In Style.



### **Powered Seating**

Empower attendees at your next show with functional charging furniture and make searching for wall outlets history. From soft seating and tables to pedestals and lamps, our complete charging collection lets you Power Up the Possibilities.

### **Powered Seating**





A) 810120 Naples Chair, Powered (black vinyl) 36"L 30"D 33.25"H

B) 830121 Naples Sofa, Powered (black vinyl) 87"L 30"D 33.25"H

C) 830122 Naples Loveseat, Powered (black vinyl) 62"L 30"D 33.25"H

### **Powered Tables**





**Ventura Powered Bar Tables** 

72.25"L 26.25"D 42"H (silver frame)

**A) 820955** (white top) **B) 820950** (black top)

Ventura Powered Café Tables 72.25"L 26.25"D 30"H

(silver frame) C) 820964 (black top)

**D) 820965** (white top)



**Sydney Powered** Cocktail Tables 48"L