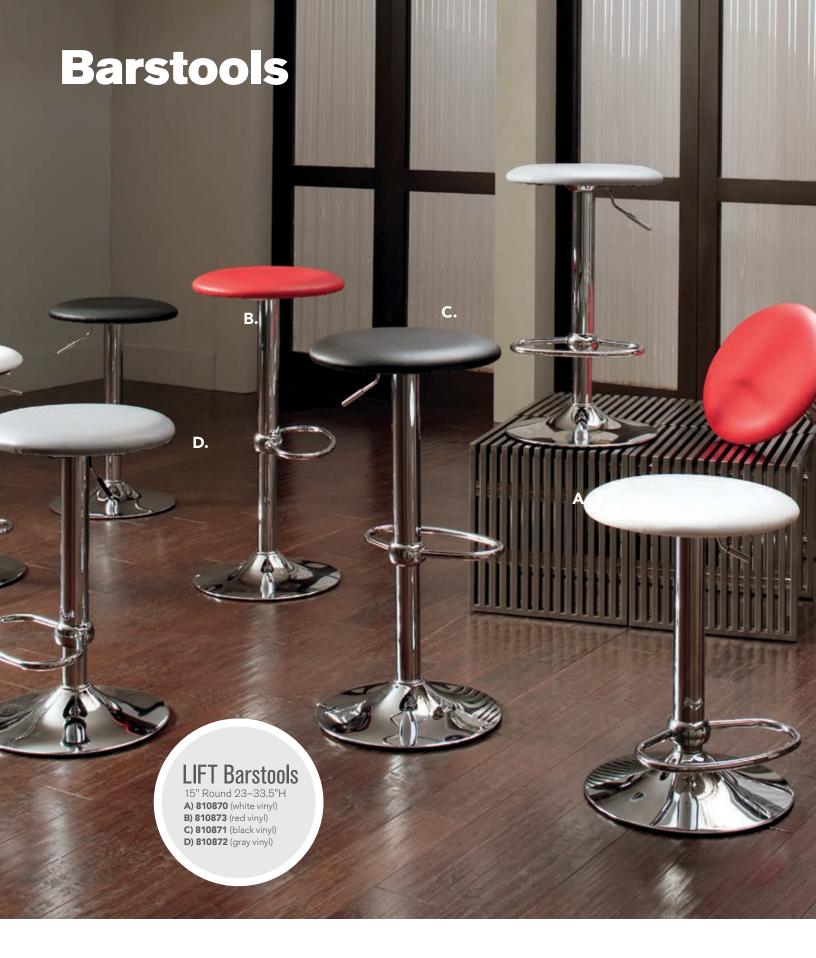

top colors and styles for the perfect look.



E) 72070 Soho Black-Top Bistro Table (black) 24"RND 42"H also available **72068** 36"RND 42"H

F) 810953 Apex Barstool (red vinyl) 21"L 21"D 33"H

WOOD LAMINATE

#### C) 720163 Chelsea Butcher Block-Top Bistro Table

(oak) 30"RND 42"H also available **720164** 36"RND 42"H

#### D) 81092 Lucent Barstool

(frosted, acrylic) 22"L 22.5"D 45.5"H



#### **Bar Tables Standard Black Base** 30" RND 42"H

A) 8201221 (white) also available 820264 (Madison/gray acajou) 820931 (blue) **820933** (wood)

#### **Bar Tables Hydraulic Chrome Base** 30" RND 45"H

E) 820922 (graphite nebula) also available **8201207** (maple) **820920** (red) 820930 (blue) 820932 (wood) 802924 (silver)

36" RND 45"H 820125 (white) 8201211 (graphite nebula) **8201205** (maple)



### Styles & Shapes



**Apex Barstools** 

21"L 21"D 33"H

A) 810951 (black vinyl

B) 810953 (red vinyl) C) 810954 (white vinyl)

**D) 810952** (blue ultra suede)

**Zoey Barstools** 

15"L 16"D 30-34.75"H

**E) 810840** (white, chrome) **F) 810834** (black, chrome)

**Banana Barstools** 

21"L 22"D 41.75"H

**G) 810104** (black, chrome) H) 810103 (white, chrome)

I) 810201 Oslo Barstool

17"L 20"D 45"H

J) 810848 Christopher Barstool

(white vinyl, chrome) 19"L 15"D 41"H

K) 810202 Shark Barstool

(white, chrome) 22"L 19"D 34-44"H

L) 810850 Zenith Barstool

(white, chrome)

19"L 20"D 44"H

M) 81092

**Lucent Barstool** 

(frosted, acrylic) 22"L 22.5"D 45.5"H

N) 810860

Laguna Barstool

(maple, chrome)

18"L 20"D 47"H

**Blade Barstool** 

20.5"L 20.125"D 40.5"H

**O) 81080** (red)

*