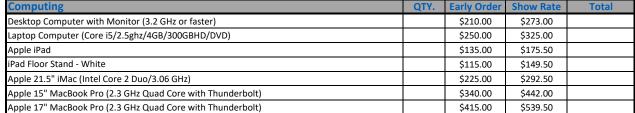

rges May Apply) |      | \$115.00           | \$149.50  |       |
| Dual Post Stand - (32"- 80" Flat Screen; Mounting Bracket Required - Charges May Apply)    |      | \$170.00           | \$221.00  |       |



| Touchscreen Displays                                      | QTY. | <b>Early Order</b> | <b>Show Rate</b> | Total |
|-----------------------------------------------------------|------|--------------------|------------------|-------|
| 32" Touchscreen - Choose One: Table Top -or- Wall Mounted |      | \$600.00           | \$780.00         | _     |
| 46" Touchscreen - Choose One: Table Top -or- Wall Mounted |      | \$975.00           | \$1,267.50       |       |
| Please call for pricing on Touchscreens 65" and larger    |      | Please call        | for pricing!     |       |







| Additional Equipment                                                  | QTY. | <b>Early Order</b> | <b>Show Rate</b> | Total |
|-----------------------------------------------------------------------|------|--------------------|------------------|-------|
| USB Media Player                                                      |      | \$90.00            | \$117.00         |       |
| Choose: Blu-ray -or - DVD Player                                      |      | \$115.00           | \$149.50         |       |
| Sound Bar - 2.1 Full Range, with Built-in Subwoofer                   |      | \$60.00            | \$78.00          |       |
| Small High Performance PA System (2 speakers, 1 Mixer/Amp)            |      | \$250.00           | \$325.00         |       |
| Wireless Microphone