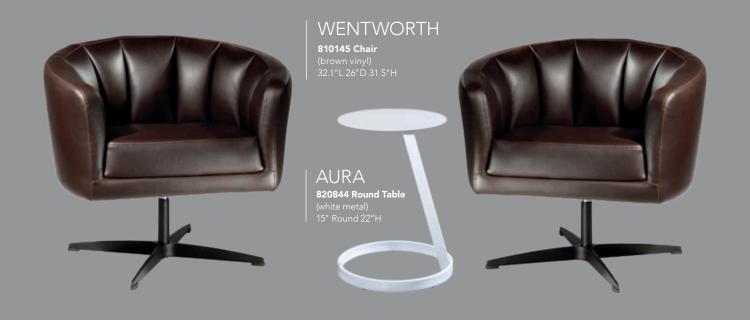

A complimentary 6' x 30" unskirted table will be provided IF ordered on the enclosed Complimentary Table order form by September 18, 2019. Table skirting for the undraped table may be ordered on the same form. Additional tables or furniture may be ordered via the enclosed Freeman Furnishings order form.