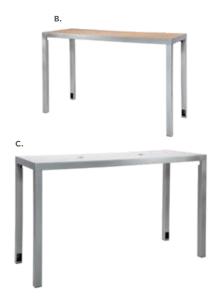

A complimentary 6' x 30" unskirted table will be provided IF ordered on the enclosed Complimentary Table order form by September 18, 2019. Table skirting for the undraped table may be ordered on the same form. Additional tables or furniture may be ordered via the enclosed Freeman Furnishings order form.